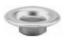

## 24 Sail Eyelet

#### **Dimensions**

Minimum Internal Diameter when Closed: 9.30mm

Overall Length: 6.40mm

Flange Thickness: 0.88mm

Flange Diameter: 17.50mm

Metal Thickness: 0.35mm

Weight: 0.755g each