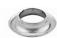

### 24 Neck Washer

#### **Dimensions**

Outside Diameter: 17.45mm

Hole Diameter: 10.20mm

Overall Height: 2.40mm

Weight: 0.373g each

**Tolerances:** +/-0.20mm

**Packing:** Cardboard Box / Plastic Bag

Packing Unit: 1,000 (Or as requested)